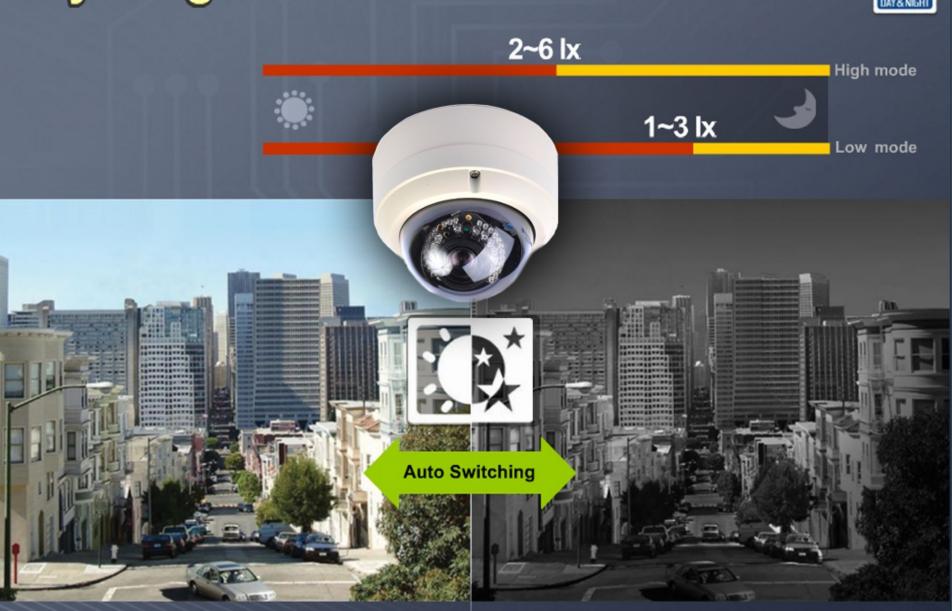

Filter)



#### 600 Horizontal Resolution

### - Resolution 600TV Lines





Max 600 TV Lines





430 TV Lines



### **Motion Adaptive Noise Reduction**





### **Motion Adaptive Noise Reduction**

Low light noise reduction & color suppression function

Ascendent's DNR function improves noise exclusiong and image-drag phenomenon regardless of motion using sophisticated algorithms.



## XDR (Extended Dynamic Range)









## WDR (Wide Dynamic Range)



- Provide clear images even under back light circumstances

#### **WDR OFF**



### **WDR ON**



## Polygonal (4-point) Privacy Mask



Polygonal Privacy Mask allows for the user defined setting of a four point polygonal mask, which is overlayed onto the video signal output



Set the rectangle and size adjustment



# Day & Night





Day (Color Mode)

Night (B/W Mode) at low light

# Digital Image Stabilization





Automatic Image Stabilizing Perfect Shots in Any Situation

Competitor A



## **Motion Detection**



After a specific area has been selected for monitoring, if movement is detected in that area, the camera will trigger the alarm and executes action that preset.



## Camera Control Via Coaxial cable (CCVC)



**Control Signal** 

Image Signal

Camera control through coaxial cable

iOne Camera

Image Signal





SCX-RD100

#### Rugged Outdoor VRD



Indoor Dome Camera



Rugged Outdoor VRD with Active IR



ione

by Ascendent Technology Group

Box Camera



Indoor Dome Camera with Active IR



**Explosion Proof VRD** 



www.ascendentgroup.com

by Ascendent Technology Group