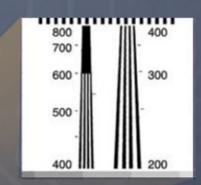

www.ascendentgroup.com

by Ascendent Technology Group



The iOne Camera Series enhances image resolution, reduces noise and extends contrast range.

The iOne camera displays perfect picture quality that compares to the human eye.

# What is iOne?





# iOne Camera Feature















# iOne Camera Feature

















### - World Best Resolution (Advanced digital Filter)



#### 600 Horizontal Resolution

### - Resolution 600TV Lines





Max 600 TV Lines





430 TV Lines



### **Motion Adaptive Noise Reduction**





### **Motion Adaptive Noise Reduction**

Low light noise reduction & color suppression function

Ascendent's DNR function improves noise exclusiong and image-drag phenomenon regardless of motion using sophisticated algorithms.



## XDR (Extended Dynamic Range)









## WDR (Wide Dynamic Range)



- Provide clear images even under back light circumstances

#### **WDR OFF**



### **WDR ON**



## Polygonal (4-point) Privacy Mask



Polygonal Privacy Mask allows for the user defined setting of a four point polygonal mask, which is overlayed onto the video signal output



Set the rectangle and size adjustment



# Day & Night





Day (Color Mode)

Night (B/W Mode) at low light

# Digital Image Stabiliza