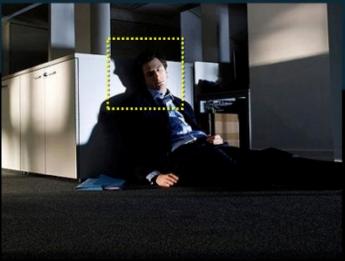

ascendentgroup.com

by Ascendent Technology Group



The iOne Camera Series enhances image resolution, reduces noise and extends contrast range.

The iOne camera displays perfect picture quality that compares to the human eye.

# What is iOne?





# iOne Camera Feature















# iOne Camera Feature

















### - World Best Resolution (Advanced digital Filter)



#### 600 Horizontal Resolution

### - Resolution 600TV Lines





Max 600 TV Lines





430 TV Lines



### **Motion Adaptive Noise Reduction**





### **Motion Adaptive Noise Reduction**

Low light noise reduction & color suppression function

Ascendent's DNR function improves noise exclusiong and image-drag phenomenon regardless of motion using sophisticated algorithms.



## XDR (Extended Dynamic Range)









## WDR (Wide Dynamic Range)



- Provide clear images even under back light circumstances

#### **WDR OFF**



### **WDR ON**



## Polygonal (4-point) Privacy Mask



Polygonal Privacy Mask allows for the user defined setting of a four point polygonal mask, which is overlayed onto the video signal output



Set the rectangle and size adjustment



# Day & Night





Day (Color Mode)

Night (B/W Mode) at low light

# Digital Image Stabilization





Automatic Image Stabilizing Perfect Shots in Any Situation

Competitor A



## **Motion Detection**



After a specific area has been selected for monitoring, if movement is detected in that area, the camera will trigger the alarm and executes action that preset.



## Camera Control Via Coaxial cable (CCVC)



**Control Signal** 

Image Sign