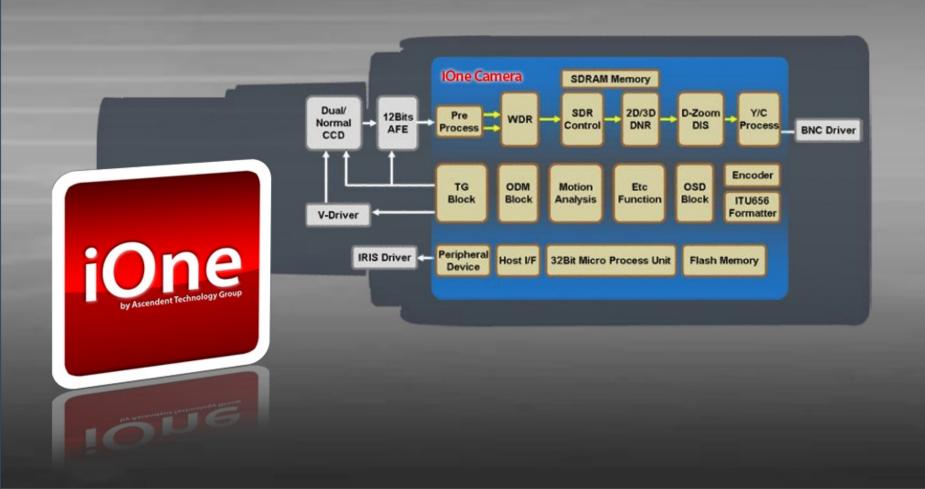

www.ascendentgroup.com

by Ascendent Technology Group



The iOne Camera Series enhances image resolution, reduces noise and extends contrast range.

The iOne camera displays perfect picture quality that compares to the human eye.

# What is iOne?





# iOne Camera Feature















# iOne Camera Feature

















### - World Best Resolution (Advanced digital Filter)



#### 600 Horizontal Resolution

### - Resolution 600TV Lines





Max 600 TV Lines





430 TV Lines



### **Motion Adaptive Noise Reduction**





### **Motion Adaptive Noise Reduction**

Low light noise reduction & color suppression function

Ascendent's DNR function improves noise exclusiong and image-drag phenomenon regardless of motion using sophisticated algorithms.



## XDR (Extended Dynamic Range)









## WDR (Wide Dynamic Range)



- Provide clear images even under back light circumstances

#### **WDR OFF**



### **WDR ON**



## Polygonal (4-point) Privacy Mask



Polygonal Privacy Mask allows for the user defined setting of a four point po