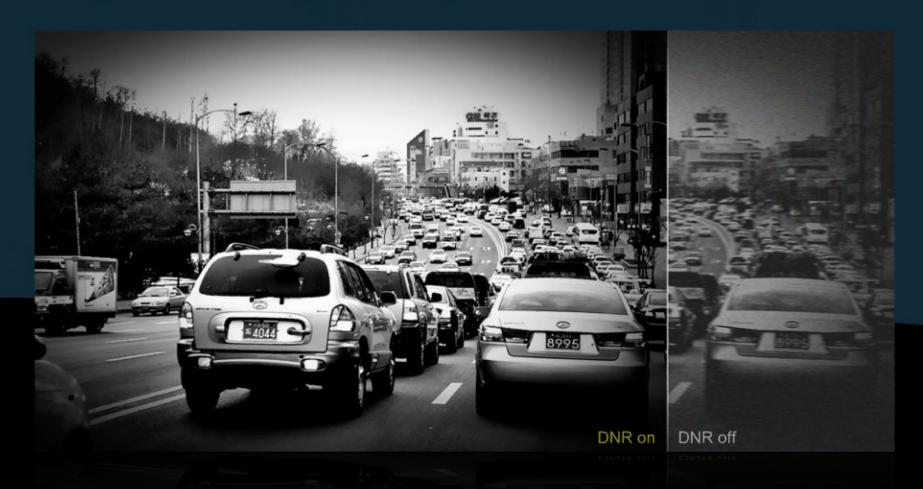

### **Motion Adaptive Noise Reduction**

### **Motion Adaptive Noise Reduction**

Low light noise reduction & color suppression function

Ascendent's DNR function improves noise exclusiong and image-drag phenomenon regardless of motion using sophisticated algorithms.