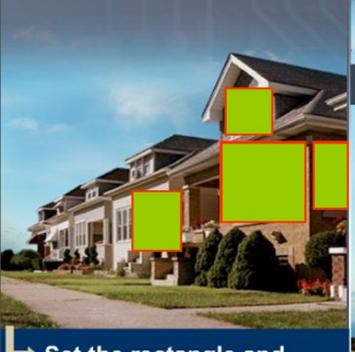

## Polygonal (4-point) Privacy Mask

Polygonal Privacy Mask allows for the user defined setting of a four point polygonal mask, which is overlayed onto the video signal output

Set the rectangle and size adjustment