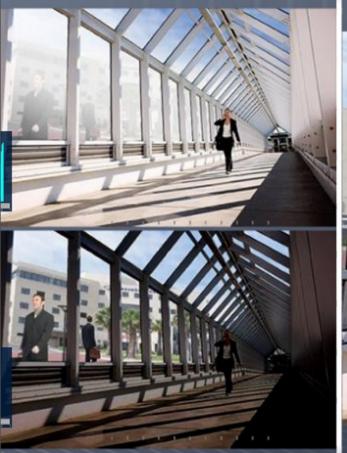

## XDR (Extended Dynamic Range)

## WDR (Wide Dynamic Range)

- Provide clear images even under back light circumstances