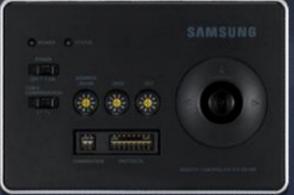

## Camera Control Via Coaxial cable (CCVC)

**Control Signal** 

Image Signal

Camera control through coaxial cable

iOne Camera

Image Signal

SCX-RD100