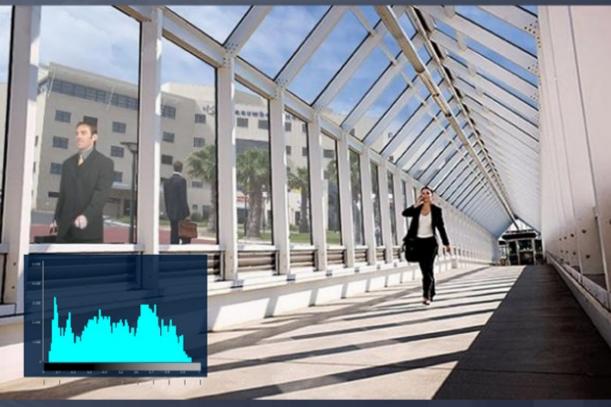

contrast range.

The iOne camera displays perfect picture quality that compares to the human eye.

# What is iOne?





# iOne Camera Feature















# iOne Camera Feature

















### - World Best Resolution (Advanced digital Filter)



#### 600 Horizontal Resolution

### - Resolution 600TV Lines





Max 600 TV Lines





430 TV Lines



### **Motion Adaptive Noise Reduction**





### **Motion Adaptive Noise Reduction**

Low light noise reduction & color suppression function

Ascendent's DNR function improves noise exclusiong and image-drag phenomenon regardless of motion using sophisticated algorithms.



## XDR (Extended Dynamic Range)









## WDR (Wide Dynamic Range)



- Provide clear images even under back light circumstances

#### **WDR OFF**



### **WDR ON**



## Polygonal (4-point) Privacy Mask



Polygonal Privacy Mask allows for the user defined setting of a four point polygonal mask, which is overlayed onto the video signal output



Set the rectangle and size adjustment



# Day & Night





Day (Color Mode)

Night (B/W Mode) at low light

# Digital Image Stabilization





Automatic Image Stabilizing Perfect Shots in Any Situation

Competitor A



## **Motion Detection**



After a specific area has been selected for monitoring, if movement is detected in that area, the camera will trigger the alarm and executes action that preset.



## Camera Control Via Coaxial cable (CCVC)



**Control Signal** 

Image Signal

Camera control through coaxial cable

iOne Camera

Image Signal





SCX-RD100

#### Rugged Outdoor VRD



Indoor Dome Camera