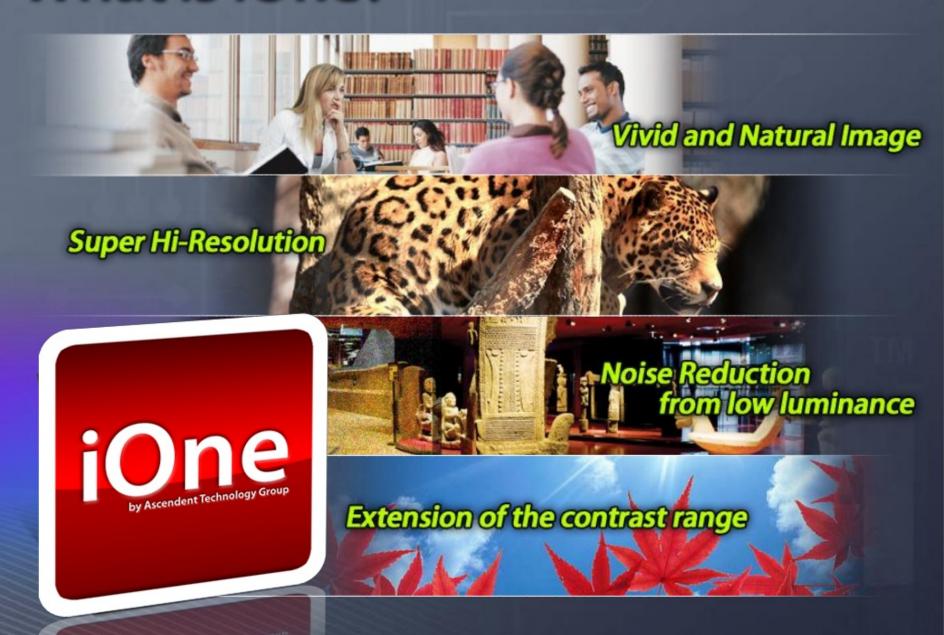

www.ascendentgroup.com

by Ascendent Technology Group



The iOne Camera Series enhances image resolution, reduces noise and extends contrast range.

The iOne camera displays perfect picture quality that compares to the human eye.

# What is iOne?





# iOne Camera Feature















# iOne Camera Feature

















### - World Best Resolution (Advanced digital Filter)



#### 600 Horizontal Resolution

### - Resolution 600TV Lines





Max 600 TV Lines





430 TV Lines



### **Motion Adaptive Noise Reduction**





### **Motion Adaptive Noise Reduction**

Low light noise reduction & color suppression function

Ascendent's DNR function improves noise exclusiong and image-drag phenomenon regardless of motion using sophisticated algorithms.



## XDR (Extended Dynamic Range)









## WDR (Wide Dynamic Range)



- Provide clear images even under back light circumstances

#### **WDR OFF**



### **WDR ON**



## Polygonal (4-point) Privacy Mask



Polygonal Privacy Mask allows for the user defined setting of a four point