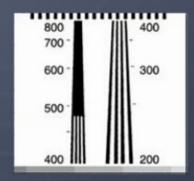

www.ascendentgroup.com

by Ascendent Technology Group



The iOne Camera Series enhances image resolution, reduces noise and extends contrast range.

The iOne camera displays perfect picture quality that compares to the human eye.

# What is iOne?





# iOne Camera Feature















# iOne Camera Feature

















### - World Best Resolution (Advanced digital Filter)



#### 600 Horizontal Resolution

### - Resolution 600TV Lines





Max 600 TV Lines





430 TV Lines



### **Motion Adaptive Noise Reduction**





### **Motion Adaptive Noise Reduction**

Low light noise reduction & color suppression function

Ascendent's DNR function improves noise exclusiong and image-drag phenomenon regardless of motion using sophisticated algorithms.



## XDR (Extended Dynamic Range)









## WDR (Wide Dynamic Range)



- Provide clear images even under back light circumstances

#### **WDR OFF**



### **WDR ON**



## Polygonal (4-point) Privacy Mask



Polygonal Privacy Mask allows for the user defined setting of a four point polygonal mask, which is overlayed onto the video signal output



Set the rectangle and size adjustment



# Day & Night





Day (Color Mode)

Night (B/W Mode) at low light

# Digital Image Stabilization





Automatic Im