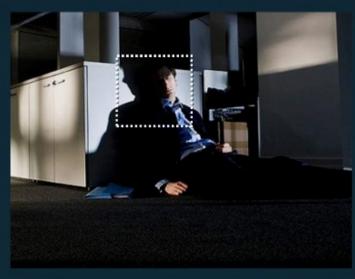

## **Motion Detection**

After a specific area has been selected for monitoring, if movement is detected in that area, the camera will trigger the alarm and executes action that preset.