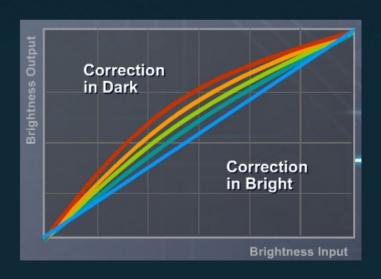

## XDR (Extended Dynamic Range)

## WDR (Wide Dynamic Range)

- Provide clear images even under back light circumstances