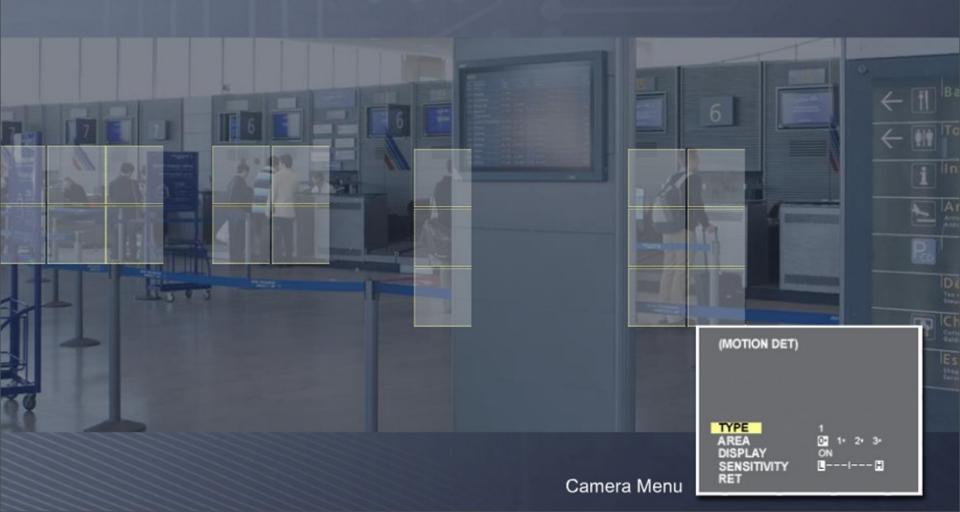

## **Motion Detection**

After a specific area has been selected for monitoring, if movement is detected in that area, the camera will trigger the alarm and executes action that preset.