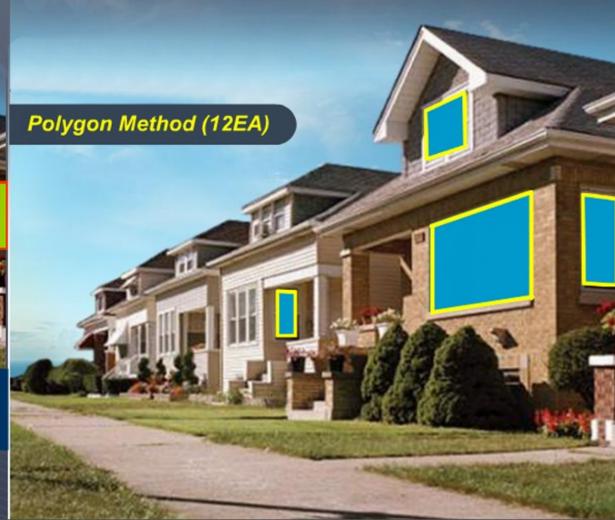

## Polygonal (4-point) Privacy Mask

Polygonal Privacy Mask allows for the user defined setting of a four point polygonal mask, which is overlayed onto the video signal output

Set the rectangle and size adjustment