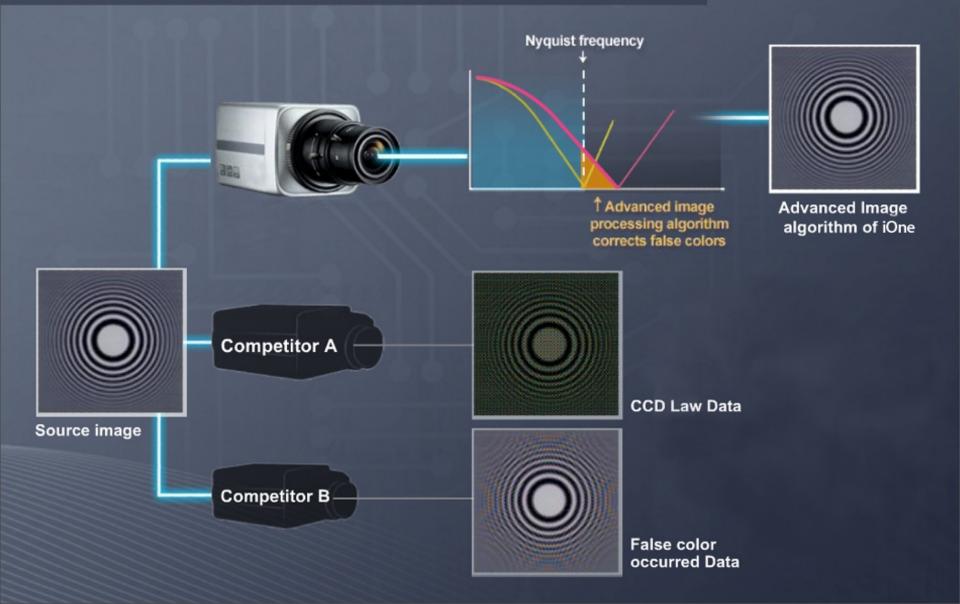

### - World Best Resolution (Advanced digital Filter)

### - Resolution 600TV Lines

Max 600 TV Lines

430 TV Lines